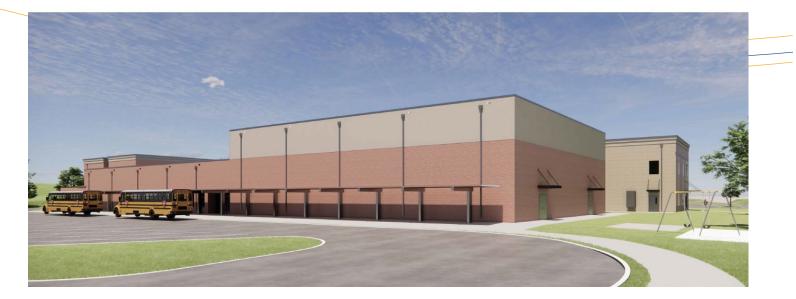

#### Summary:

Elementary school #20 is a new 2 story facility designed for an initial FTE of 850 and equipped with 54 classrooms. The building square footage is approximately 107,000 SF. The facility is designed in anticipation of future expansion by planning core spaces and hallways for a maximum FTE of 1200. The site is on the west side of Timberwolf Drive across from Crossroads MS. The school is scheduled to be operational for the 2026-2027 school year.