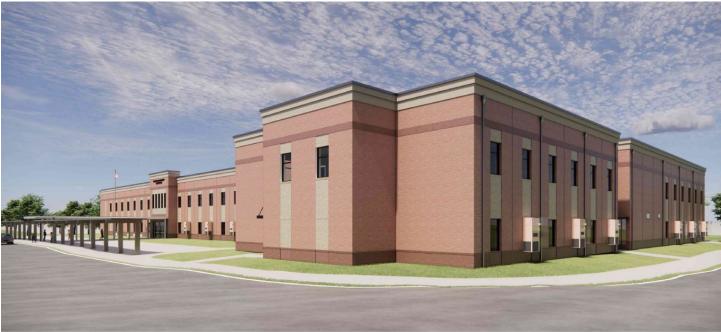

#### Summary:

Elementary school #20 is a new 2 story facility designed for an initial FTE of 850 and equipped with 54 classrooms. The building square footage is approximately 107,000 SF. The facility is designed in anticipation of future expansion by planning core spaces and hallways for a maximum FTE of 1200. The site is on the west side of Timberwolf Drive across from Crossroads MS. The school is scheduled to be operational for the 2026-2027 school year.